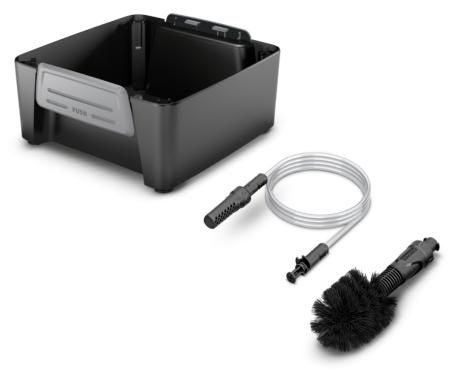

| Equipment             |   |
|-----------------------|---|
| Storage box           |   |
| Universal brush       | • |
| Suction hose          |   |
| Included in delivery. |   |

#### Accessory box

• Can be clipped onto the bottom so that everything is securely stored.

#### **Universal brush**

■ Removes stubborn dirt.

#### **Suction hose**

• For using alternative water sources like cans or buckets.