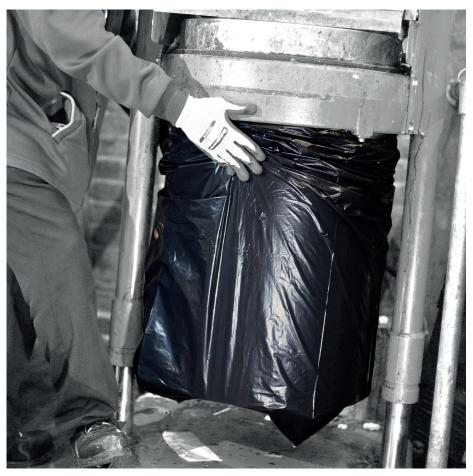

## Black heavy duty compactor sacks

## Features

CHSA approved. Designed for general household and industrial waste.

Designed to transport very heavy loads. Ideal for industrial and construction purposes.

Made from 100% recycled material.

150 litres.