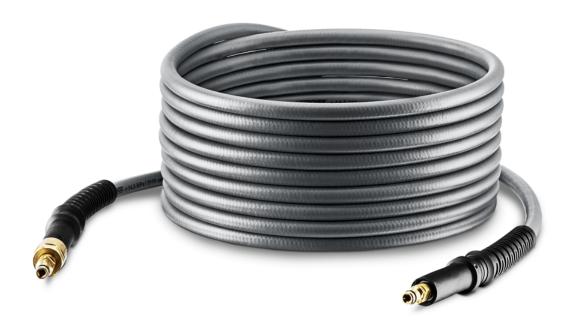

# **H 10 Q PREMIUMFLEX ANTI-TWIST**

The new Kärcher anti-twist high-pressure hose makes working with your pressure washer that much easier. Thanks to the anti-twist system knots in the high-pressure hose untie themselves.

#### 10m replacement hose

■ Greater working radius.

#### **Quick connect connector**

■ The high-pressure hose is easy to manoeuvre. With the Quick Connect system, you can click quickly in and out of the pressure washer and gun, saving you time and effort.

#### Anti-twist system

 No more tripping hazards: the hose does not twist and remains flexible for every application.