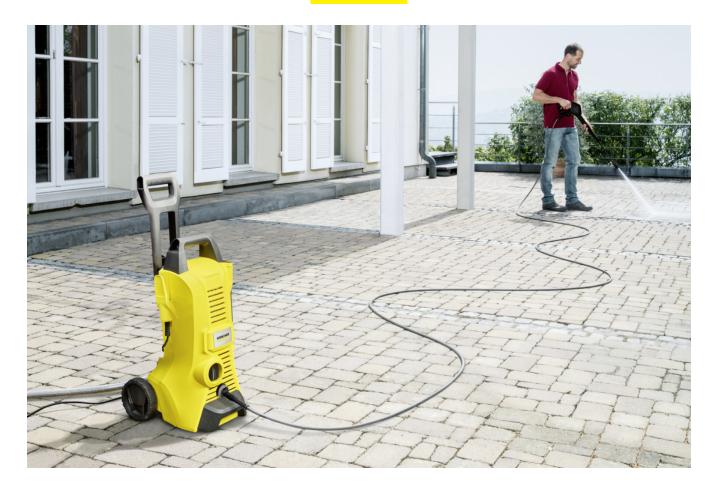

# **H 10 Q PREMIUMFLEX ANTI-TWIST**

The new Kärcher anti-twist high-pressure hose makes working with your pressure washer that much easier. Thanks to the anti-twist system knots in the high-pressure hose untie themselves.

#### Anti-twist system

 No more tripping hazards: the hose does not twist and remains flexible for every application.