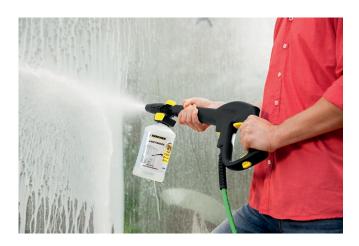

### High-pressure cleaner

■ Connect wash brush to high-pressure cleaner and preclean glass surfaces with Universal Cleaner. Rinse off cleaning agent with high-pressure cleaner. Apply Glass Finisher with the high-pressure cleaner and then rinse off with the high-pressure cleaner. Leave surface to dry.