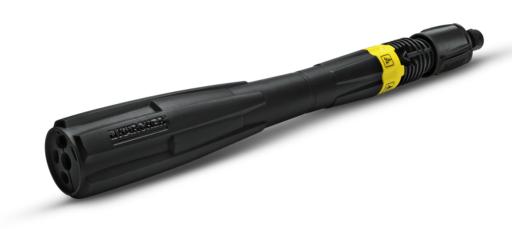

# **MP 160 MULTI POWER JET**

The Kärcher multi-power jet has 5 types of jets: Cleaning agent jet, HP fan jet, rotary nozzle, pencil jet and wide reduced-pressure fan jet. Simply select by twisting.

| Oudenne   | 2 6 42 220 0 |
|-----------|--------------|
| Order no. | 2.643-238.0  |

#### 5 types of spray

- 5 in 1: five different spray types in a single spray lance.
- No need to change spray lance.

#### Sits Comfortably In The Hand

■ Better handling.

#### Unlimited adjustment

■ The pressure can be adapted to the cleaning task.