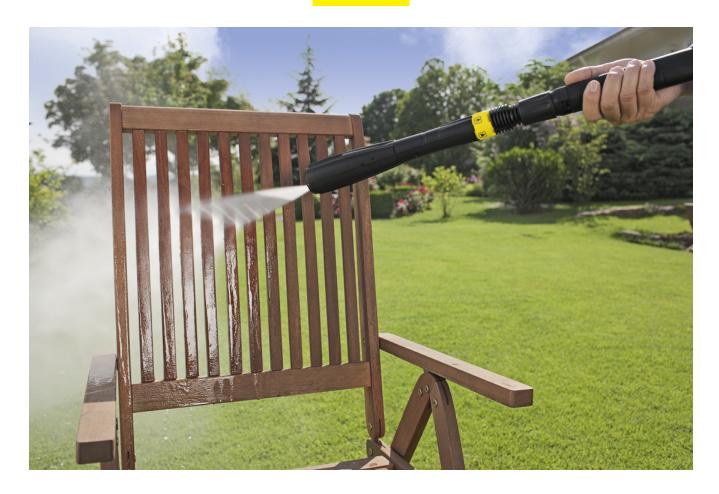

# **MP 160 MULTI POWER JET**

The Kärcher multi-power jet has 5 types of jets: Cleaning agent jet, HP fan jet, rotary nozzle, pencil jet and wide reduced-pressure fan jet. Simply select by twisting.

| Oudenne   | 2 6 42 220 0 |
|-----------|--------------|
| Order no. | 2.643-238.0  |

#### 5 types of spray

- 5 in 1: five different spray types in a single spray lance.
- No need to change spray lance.

#### Unlimited adjustment

■ The pressure can be adapted to the cleaning task.