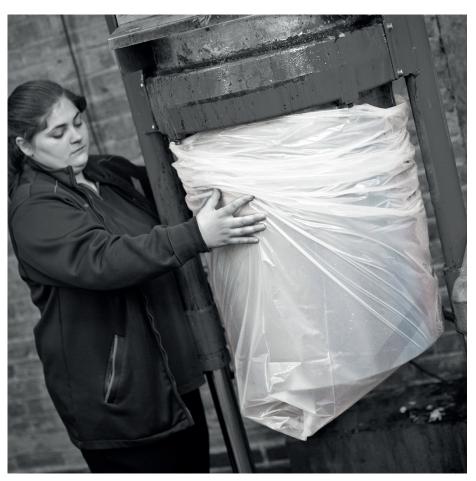

CT9995 CT9995

Clear heavy duty compactor sacks

## **Features**

CHSA approved. Designed for general household and industrial waste.

Designed to transport very heavy loads. Ideal for industrial and construction purposes.

Made from 100% recycled material.

150 litres.

| Code   | CT9995                       |
|--------|------------------------------|
| Colour | Clear                        |
| Sizes  | 508/889 x 1143mm / 20/35 45" |

For further technical information, please contact Customer Services on 033 3320 8550 or the Technical team on 033 3320 8555