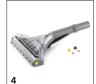

# **EQUIPMENT FOR PUZZI 8/1 C 1.100-227.0**

| _ |               |                                                                                                                                                |                                                                                                                                                                                                                                                                                                                                                                                                                                                                      |
|---|---------------|------------------------------------------------------------------------------------------------------------------------------------------------|----------------------------------------------------------------------------------------------------------------------------------------------------------------------------------------------------------------------------------------------------------------------------------------------------------------------------------------------------------------------------------------------------------------------------------------------------------------------|
|   |               |                                                                                                                                                |                                                                                                                                                                                                                                                                                                                                                                                                                                                                      |
|   | Order no.     | Description                                                                                                                                    |                                                                                                                                                                                                                                                                                                                                                                                                                                                                      |
|   |               |                                                                                                                                                |                                                                                                                                                                                                                                                                                                                                                                                                                                                                      |
|   |               |                                                                                                                                                |                                                                                                                                                                                                                                                                                                                                                                                                                                                                      |
| 1 | 4.130-001.0   | Upholstery nozzle, 110 mm.                                                                                                                     |                                                                                                                                                                                                                                                                                                                                                                                                                                                                      |
|   |               |                                                                                                                                                |                                                                                                                                                                                                                                                                                                                                                                                                                                                                      |
| 2 | 6.394-826.0   | Standard spray/suction hose.                                                                                                                   |                                                                                                                                                                                                                                                                                                                                                                                                                                                                      |
| 3 | 6.394-375.0   | Optional spray/suction hose, 4 m.                                                                                                              |                                                                                                                                                                                                                                                                                                                                                                                                                                                                      |
|   |               |                                                                                                                                                |                                                                                                                                                                                                                                                                                                                                                                                                                                                                      |
| 4 | 4.130-008.0   | Floor nozzle (240 mm), individual. Transparent glass for checking the vacuumed dirty water.<br>Flexible squeegee. Included in kit 4.130-007.0. |                                                                                                                                                                                                                                                                                                                                                                                                                                                                      |
|   |               |                                                                                                                                                |                                                                                                                                                                                                                                                                                                                                                                                                                                                                      |
| 5 | 4.762-014.0   | Hard surface adapter for floor nozzle, 240 mm.                                                                                                 |                                                                                                                                                                                                                                                                                                                                                                                                                                                                      |
|   |               |                                                                                                                                                |                                                                                                                                                                                                                                                                                                                                                                                                                                                                      |
| 6 | 4.025-004.0   | Extension tube, individual.                                                                                                                    |                                                                                                                                                                                                                                                                                                                                                                                                                                                                      |
| 7 | 4.130-010.0   | Crevice nozzle for spray extraction machines.                                                                                                  |                                                                                                                                                                                                                                                                                                                                                                                                                                                                      |
| 8 | 4.321-001.0   | D-handle, individual, for extension tube 4.025-004.0.                                                                                          |                                                                                                                                                                                                                                                                                                                                                                                                                                                                      |
|   | 2 3 3 4 5 6 7 | 1 4.130-001.0  2 6.394-826.0 3 6.394-375.0  4 4.130-008.0  5 4.762-014.0  6 4.025-004.0 7 4.130-010.0                                          | 1 4.130-001.0 Upholstery nozzle, 110 mm.  2 6.394-826.0 Standard spray/suction hose. 3 6.394-375.0 Optional spray/suction hose, 4 m.  4 4.130-008.0 Floor nozzle (240 mm), individual. Transparent glass for checking the vacuumed dirty water. Flexible squeegee. Included in kit 4.130-007.0.  5 4.762-014.0 Hard surface adapter for floor nozzle, 240 mm.  6 4.025-004.0 Extension tube, individual. 7 4.130-010.0 Crevice nozzle for spray extraction machines. |