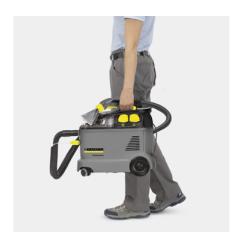

#### Lightweight

- Weighing only 9.8 kilograms, this machine is around 35 percent lighter than comparable machines.
- Easily transported, even over obstacles and stairs.
- Integrated carrying handle for transport with one hand.