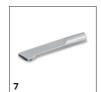

### **PUZZI 8/1 C**

The spray extraction machine can be used for upholstery cleaning or for removing stains on carpets.

Order no.

1.100-227.0

- Foldable cable hook
- Convenient foot switch
- On-board storage for hand nozzle

#### Lightweight

- Weighing only 9.8 kilograms, this machine is around 35 percent lighter than comparable machines.
- Easily transported, even over obstacles and stairs.
- Integrated carrying handle for transport with one hand.

#### Compact design

- The Puzzi 8/1 C is ideal for cleaning upholstery and vehicle interiors.
- Compact, space-saving design.
- Long-lasting, robust and thus very economical machine.

#### Removable, smart 2-in-1 container

- Quick and simple to fill the fresh water tank.
- Convenient and simple to remove dirty water.