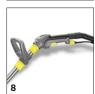

# **EQUIPMENT FOR PUZZI 8/1 C 1.100-227.0**

| _ |               |                                                                                                                                                |                                                                                                                                                                                                                                                                                                                                                                                                                                                                      |
|---|---------------|------------------------------------------------------------------------------------------------------------------------------------------------|----------------------------------------------------------------------------------------------------------------------------------------------------------------------------------------------------------------------------------------------------------------------------------------------------------------------------------------------------------------------------------------------------------------------------------------------------------------------|
|   |               |                                                                                                                                                |                                                                                                                                                                                                                                                                                                                                                                                                                                                                      |
|   | Order no.     | Description                                                                                                                                    |                                                                                                                                                                                                                                                                                                                                                                                                                                                                      |
|   |               |                                                                                                                                                |                                                                                                                                                                                                                                                                                                                                                                                                                                                                      |
|   |               |                                                                                                                                                |                                                                                                                                                                                                                                                                                                                                                                                                                                                                      |
| 1 | 4.130-001.0   | Upholstery nozzle, 110 mm.                                                                                                                     |                                                                                                                                                                                                                                                                                                                                                                                                                                                                      |
|   |               |                                                                                                                                                |                                                                                                                                                                                                                                                                                                                                                                                                                                                                      |
| 2 | 6.394-826.0   | Standard spray/suction hose.                                                                                                                   |                                                                                                                                                                                                                                                                                                                                                                                                                                                                      |
| 3 | 6.394-375.0   | Optional spray/suction hose, 4 m.                                                                                                              |                                                                                                                                                                                                                                                                                                                                                                                                                                                                      |
|   |               |                                                                                                                                                |                                                                                                                                                                                                                                                                                                                                                                                                                                                                      |
| 4 | 4.130-008.0   | Floor nozzle (240 mm), individual. Transparent glass for checking the vacuumed dirty water.<br>Flexible squeegee. Included in kit 4.130-007.0. |                                                                                                                                                                                                                                                                                                                                                                                                                                                                      |
|   |               |                                                                                                                                                |                                                                                                                                                                                                                                                                                                                                                                                                                                                                      |
| 5 | 4.762-014.0   | Hard surface adapter for floor nozzle, 240 mm.                                                                                                 |                                                                                                                                                                                                                                                                                                                                                                                                                                                                      |
|   |               |                                                                                                                                                |                                                                                                                                                                                                                                                                                                                                                                                                                                                                      |
| 6 | 4.025-004.0   | Extension tube, individual.                                                                                                                    |                                                                                                                                                                                                                                                                                                                                                                                                                                                                      |
| 7 | 4.130-010.0   | Crevice nozzle for spray extraction machines.                                                                                                  |                                                                                                                                                                                                                                                                                                                                                                                                                                                                      |
| 8 | 4.321-001.0   | D-handle, individual, for extension tube 4.025-004.0.                                                                                          |                                                                                                                                                                                                                                                                                                                                                                                                                                                                      |
|   | 2 3 3 4 5 6 7 | 1 4.130-001.0  2 6.394-826.0 3 6.394-375.0  4 4.130-008.0  5 4.762-014.0  6 4.025-004.0 7 4.130-010.0                                          | 1 4.130-001.0 Upholstery nozzle, 110 mm.  2 6.394-826.0 Standard spray/suction hose. 3 6.394-375.0 Optional spray/suction hose, 4 m.  4 4.130-008.0 Floor nozzle (240 mm), individual. Transparent glass for checking the vacuumed dirty water. Flexible squeegee. Included in kit 4.130-007.0.  5 4.762-014.0 Hard surface adapter for floor nozzle, 240 mm.  6 4.025-004.0 Extension tube, individual. 7 4.130-010.0 Crevice nozzle for spray extraction machines. |