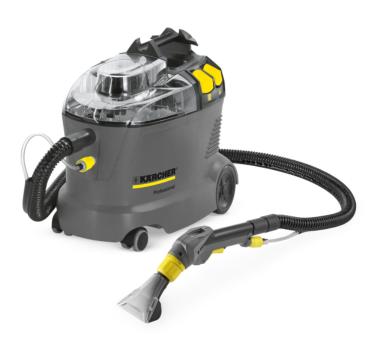

### **PUZZI 8/1 C**

The spray extraction machine can be used for upholstery cleaning or for removing stains on carpets.

Order no.

1.100-227.0

- Foldable cable hook
- Convenient foot switch
- On-board storage for hand nozzle

| Equipment                  |   |     |
|----------------------------|---|-----|
| Power cable                | m | 7.5 |
| Upholstery nozzle          |   |     |
| Spray suction hose         | m | 2.5 |
| Removable 2-in-1 container |   |     |
| ■ Included in delivery.    |   |     |

#### Compact design

- The Puzzi 8/1 C is ideal for cleaning upholstery and vehicle interiors.
- Compact, space-saving design.
- Long-lasting, robust and thus very economical machine.

#### Removable, smart 2-in-1 container

- Quick and simple to fill the fresh water tank.
- Convenient and simple to remove dirty water.